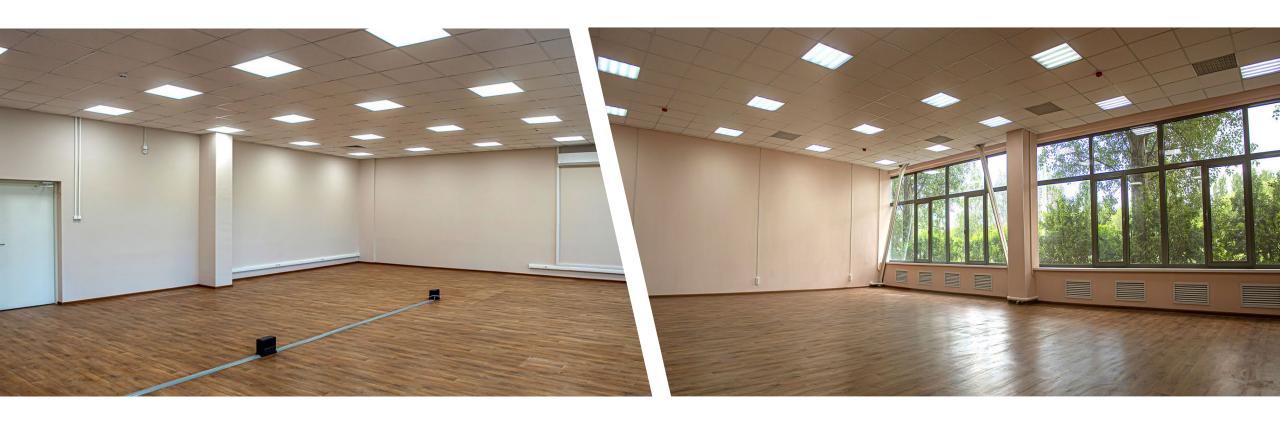

# **OFFICES AREAS**

Premises for rent from 20 sq.m.

from **290** rub.

rental rates for 1 sq.m. (including VAT and utility payments)

- Split system
- Internet
- Telephony
- Lighting 200 lux