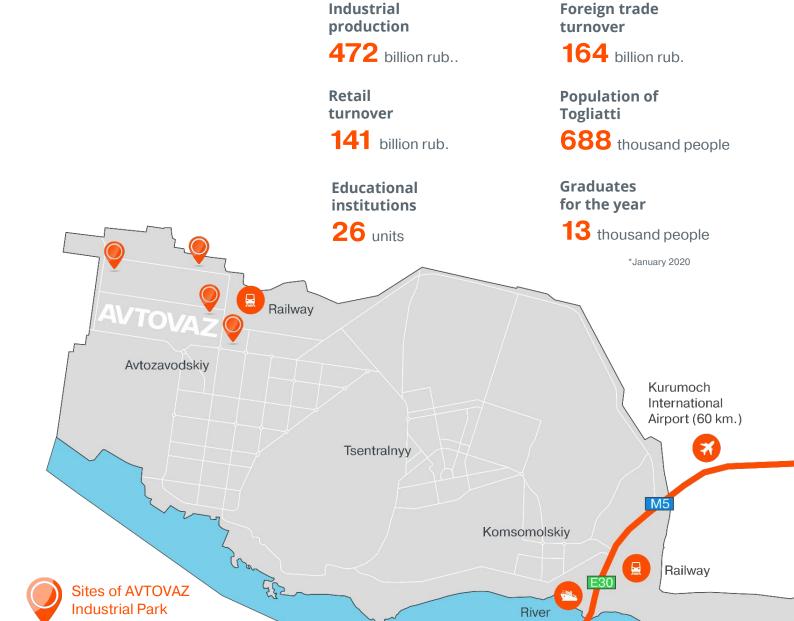

### Unique transport availability:

- River port
- Kurumoch International Airport (60 km.)
- Railway
- Federal highway M5
- Highway E30, AH6

Scan and get more useful information about the city and its benefits for your business (www.tgl.ru)

port