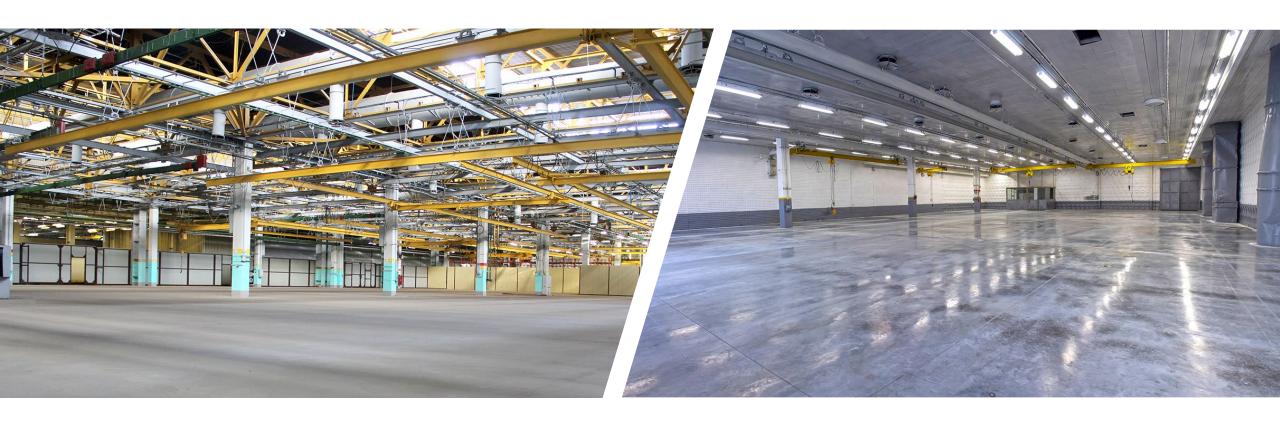

# **PRODUCTION AREAS**

Premises for rent from 100 sq.m.

from 200rub.

rental rates for 1 sq.m. (including VAT)

- Isolated placement
- Floor 5t/sq.m.
- Lighting 200 lux
- Split system